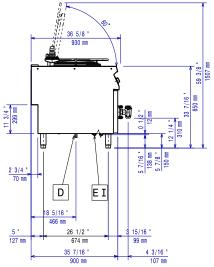

# Modular Cooking Range Line EVO900 Electric Cylindrical Boiling Pan 60lt

**CWI1** = Cold Water inlet 1

(cleaning)

**D** = Drain

EI = Electrical inlet (power)

**HWI** = Hot water inlet

**Electric** 

Supply voltage: 400 V/3N ph/50-60 Hz

### **Key Information:**

No clearance needed on rear sides of unit if wall is of non combustible type. If wall is combustible, minimum 50 mm wall clearance should be maintained

Pan useful capacity: 60 It Vessel (round) diameter: 420 mm Net weight: 115 kg Shipping weight: 140 kg Shipping height: 1180 mm Shipping width: 880 mm Shipping depth: 1140 mm Shipping volume: 1.18 m<sup>3</sup> **Certification group:** EBPI76M