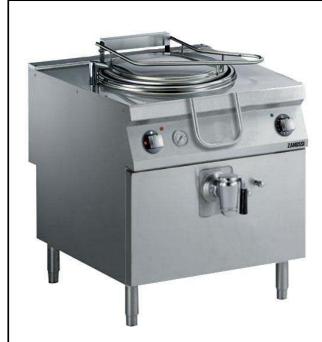

## Modular Cooking Range Line EVO900 Electric Cylindrical Boiling Pan 60lt

| ITEM #  |   |
|---------|---|
| MODEL # |   |
| NAME #  |   |
|         | _ |
| SIS #   |   |
| AIA#    |   |

392233 (Z9BSEHINF0)

60-It electric boiling pan with pressure switch, indirect heating

#### Main Features

- · Sides of vessel with satin finishing for easy cleaning.
- . Minimum load for correct funtioning is 20 liters.
- Round kettle is suitable to cook, sauté or poach all kinds of produce.
- Produce is uniformly heated in the base and side walls of the kettle by an indirect heating system that uses integrally generated saturated steam at a temperature of 110° C in the jacket.
- Incoloy armoured elements with safety thermostat positioned in the jacket cavity base.
- External valve allows to manually evacuate excess air accumulated in the jacket during heating phase.
- Appliance is IPX5 water resistance certified.
- Manometer allows to correctly control the functioning of the pan.
- Energy regulation through a control knob.
- · Safety thermostat protects against low water level.
- Safety valve avoids overpressure of the steam in the jacket.
- No overshooting of cooking temperatures, fast reaction.
- Large capacity food tap enables safe and effortless discharging of contents.
- Ergonomic: the depth of the vessel facilitates stirring the food, also the most delicate food.
- Discharge tube and tap are very easy to clean from outside.
- · Solenoid valve to refill with hot and cold water.
- · Smooth large surfaces, easy access for cleaning.
- The special design of the control knob system guarantees against water infiltration.

### Construction

- All exterior panels in Stainless Steel with Scotch Brite finishing.
- Model has right-angled side edges to allow flush fitting joints between units, eliminating gaps and possible dirt traps.