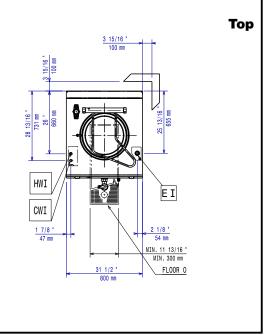

# Modular Cooking Range Line EVO900 Electric Cylindrical Boiling Pan 60lt

**CWI1** = Cold Water inlet 1

(cleaning)

**D** = Drain

EI = Electrical inlet (power)

**HWI** = Hot water inlet

**Electric** 

Supply voltage: 400 V/3N ph/50-60 Hz

### **Key Information:**

No clearance needed on rear sides of unit if wall is of non combustible type. If wall is combustible, minimum 50 mm wall clearance should be maintained

Pan useful capacity: 60 It Vessel (round) diameter: 420 mm Net weight: 115 kg Shipping weight: 140 kg Shipping height: 1180 mm Shipping width: 880 mm Shipping depth: 1140 mm Shipping volume: 1.18 m<sup>3</sup> **Certification group:** EBPI76M