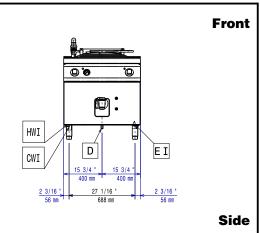

# Modular Cooking Range Line EVO900 Electric Cylindrical Boiling Pan 60lt

**CWI1** = Cold Water inlet 1

(cleaning)

**D** = Drain

EI = Electrical inlet (power)

**HWI** = Hot water inlet

**Electric** 

Supply voltage: 400 V/3N ph/50-60 Hz

### **Key Information:**

No clearance needed on rear sides of unit if wall is of non combustible type. If wall is combustible, minimum 50 mm wall clearance should be maintained

Pan useful capacity: 60 It Vessel (round) diameter: 420 mm Net weight: 115 kg Shipping weight: 140 kg Shipping height: 1180 mm Shipping width: 880 mm Shipping depth: 1140 mm Shipping volume: 1.18 m<sup>3</sup> **Certification group:** EBPI76M